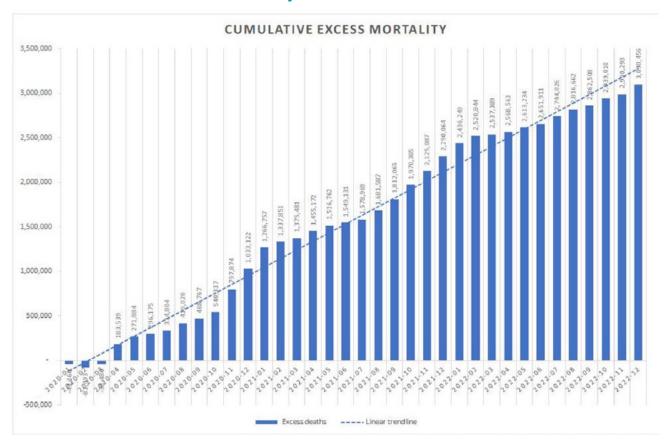

## **HONEST MEDICINE™**

Excess mortality across countries in the Western World since the COVID-19 pandemic: 'Our World in Data' estimates of January 2020 to December 2022

**Figure 1** Excess mortality and cumulative excess mortality in the Western World (n=47 countries). *BMJ Public Health* 2024;2:e000282. doi:10.1136/bmjph-2023-000282

**Figure 1** Excess mortality and cumulative excess mortality in the Western World (n=47 countries). *BMJ Public Health* 2024;2:e000282. doi:10.1136/bmjph-2023-000282