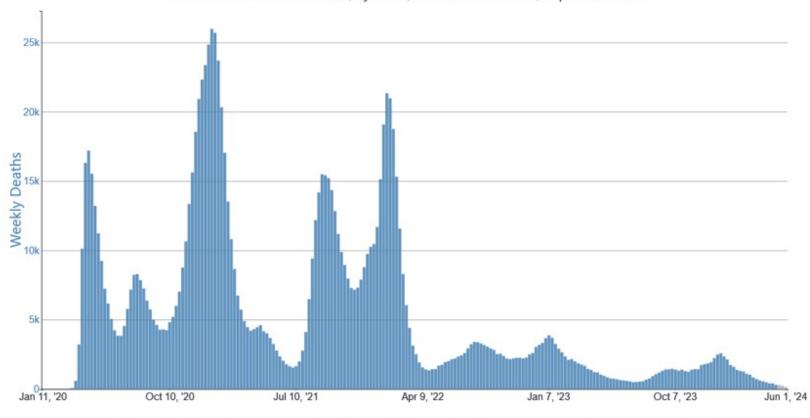

# BMJ Excess Deaths Review

7.10.24

Dr. Paul Marik



## **HONEST MEDICINE™**

Excess mortality across countries in the Western World since the COVID-19 pandemic: 'Our World in Data' estimates of January 2020 to December 2022



**Figure 1** Excess mortality and cumulative excess mortality in the Western World (n=47 countries). *BMJ Public Health* 2024;2:e000282. doi:10.1136/bmjph-2023-000282



## **HONEST MEDICINE™**





- < 60 years IFR was 0.03%
- > 60 years IFR was 0.07%
- 0–19 years IFR was 0.0003%

Centers for Disease Control and Prevention. COVID Data Tracker. Atlanta, GA: U.S. Department of Health and Human Services, CDC; 2024, June 13. https://covid.cdc.gov/covid-data-tracker

**Figure 1** Excess mortality and cumulative excess mortality in the Western World (n=47 countries). *BMJ Public Health* 2024;2:e000282. doi:10.1136/bmjph-2023-000282





# **20 Most Vaccinated Countries**

|           |     |                      |                              | BASELINE (Average) |      | Excess |        |        |       |                      |                       |
|-----------|-----|----------------------|------------------------------|--------------------|------|--------|--------|--------|-------|-