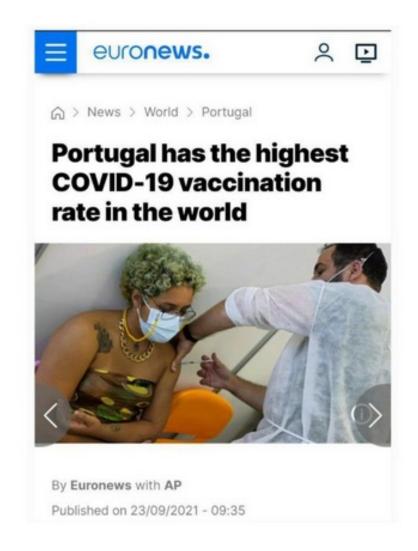

# **20 Most Vaccinated Countries**

|           |     |                      |                              | BASELINE (Average) |      | Excess |        |        |       |                      |                       |
|-----------|-----|----------------------|------------------------------|--------------------|------|--------|--------|--------|-------|----------------------|-----------------------|
| # iso_cod |     | elocation            | people_vaccinated_per_hundre | From               | То   | Туре   | 2020   | 2021   | 2022  | Improved w/ vaccine? | No excess w/ vaccine? |
| 1 /       | ARE | United Arab Emirates | 106                          | 2018               | 2019 | cmr    | 14.9%  | 31.1%  |       | FALSE                | FALSE                 |
| 20        | TAC | Qatar                | 106                          | 2017               | 2019 | cmr    | 14.3%  | 23.9%  | 20.0% | FALSE                | FALSE                 |
| 3 F       | PRT | Portugal             | 95.3                         | 2017               | 2019 | asmr   | 7.2%   | 4.4%   | 2.3%  | TRUE                 | FALSE                 |
| 4 F       | HKG | Hong Kong            | 92.4                         | 2017               | 2019 | cmr    | 5.8%   | 7.2%   | 29.3% | FALSE                | FALSE                 |
| 5 0       | CHL | Chile                | 92.3                         | 2017               | 2019 | asmr   | 10.2%  | 17.5%  | 13.8% | FALSE                | FALSE                 |
| 6 5       | SGP | Singapore            | 91.6                         | 2017               | 2019 | cmr    | 2.3%   | 11.9%  | 22.9% | FALSE                | FALSE                 |
| 7 A       | ARG | Argentina            | 91.2                         | 2017               | 2019 | cmr    | 9.4%   | 25.7%  |       | FALSE                | FALSE                 |
| 8 0       | CAN | Canada               | 90.4                         | 2017               | 2019 | asmr   | 3.2%   | 2.3%   | 7.3%  | FALSE                | FALSE                 |
| 9 (       | CRI | Costa Rica           | 89.6                         | 2017               | 2019 | cmr    | 8.5%   | 27.7%  | 17.9% | FALSE                | FALSE                 |
| 10 L      | JRY | Uruguay              | 88                           | 2017               | 2019 | cmr    | -4.2%  | 20.8%  | 15.3% | FALSE                | FALSE                 |
| 11 E      | ESP | Spain                | 87                           | 2017               | 2019 | asmr   | 14.5%  | 3.6%   | 6.1%  | TRUE                 | FALSE                 |
| 12 N      | MUS | Mauritius            | 86.5                         | 2017               | 2019 | cmr    | 3.2%   | 23.7%  | 20.5% | FALSE                | FALSE                 |
| 13 K      | KOR | South Korea          | 86.4                         | 2017               | 2019 | asmr   | -4.4%  | -4.8%  | 6.7%  | FALSE                | FALSE                 |
| 14 1      | TA  | Italy                | 86.3                         | 2017               | 2019 | asmr   | 11.6%  | 5.2%   | 4.8%  | TRUE                 | FALSE                 |
| 15 A      | AUS | Australia            | 84.9                         | 2017               | 2019 | asmr   | -5.6%  | -3.6%  | 3.7%  | FALSE                | FALSE                 |
| 16 J      | IPN | Japan                | 84.5                         | 2017               | 2019 | cmr    | 2.3%   | 7.8%   | 17.9% | FALSE                | FALSE                 |
| 17 E      | BHR | Bahrain              | 84.3                         | 2017               | 2019 | asmr   | 11.3%  | 23.1%  |       | FALSE                | FALSE                 |
| 18 N      | NZL | New Zealand          | 83                           | 2017               | 2019 | asmr   | -7.90% | -4.60% | 2.3%  | FALSE                | FALSE                 |
| 19 N      | MYS | Malaysia             | 82.9                         | 2017               | 2019 | cmr    | -5.2%  | 26.3%  | 11.2% | FALSE                | FALSE                 |
| 20 II     | RL  | Ireland              | 81.8                         | 2017               | 2019 | cmr    | -0.6%  | 5.8%   | 8.1%  | FALSE                | FALSE                 |