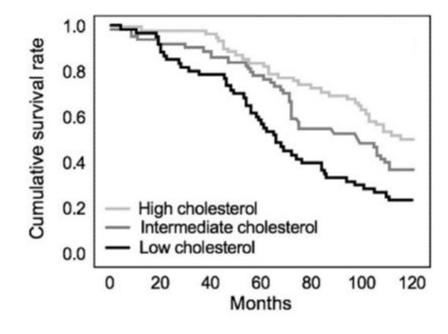

### SURVIVAL OF ELDERLY PATIENTS STRATIFIED BY CHOLESTEROL LEVELS

Takata Y, et al. Clinical Investigation in Aging 2014: 9:293

FLCCC

**BMJ Open** Lack of an association or an inverse association between low-densitylipoprotein cholesterol and mortality in the elderly: a systematic review

Ravnskov U, et al. BMJ Open 2016;6:e010401. doi:10.1136/bmjopen-2015-010401