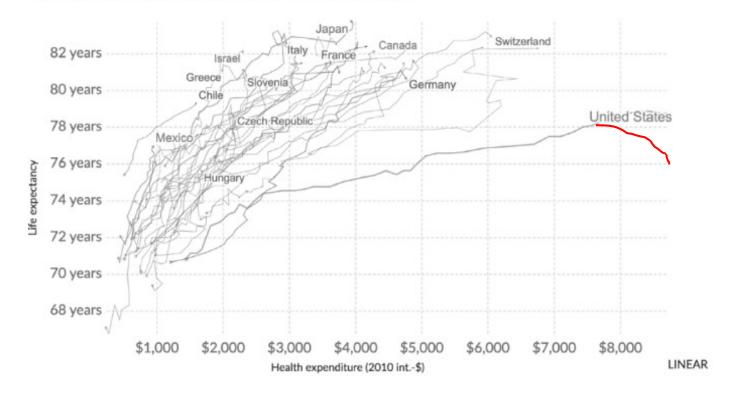

### ANNUAL PER CAPITA HEALTH CARE EXPENDITURE AND LIFE EXPECTANCY (1970-2015... 2021)

Health financing is reported as the annual per capita health expenditure and is adjusted for inflation and price level differences between countries (measured in 2010 international dollars).