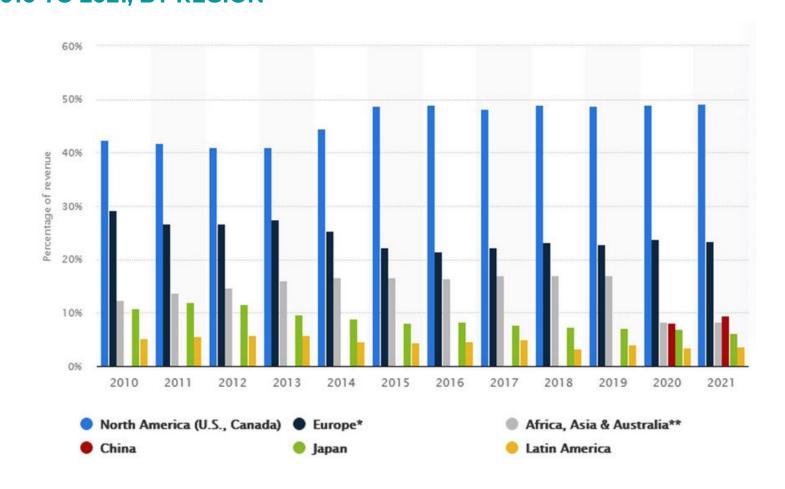

#### DISTRIBUTION OF GLOBAL PHARMACEUTICAL MARKET REVENUE FROM 2010 TO 2021, BY REGION

FLCCC