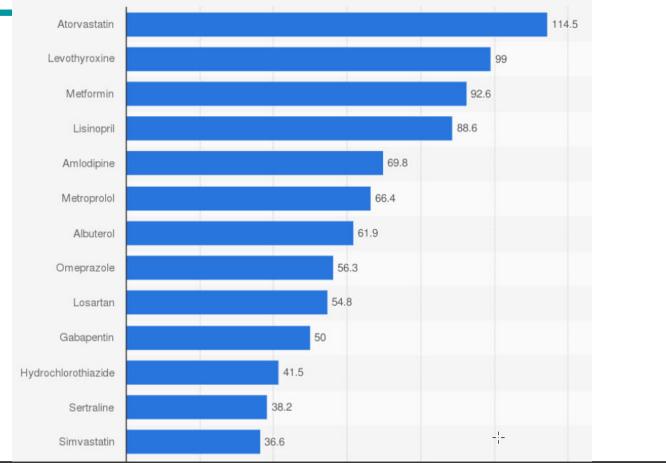

### LEADING 20 US PHARMA PRODUCTS BY TOTAL PRESCRIPTIONS IN 2020 (IN MIL 10 NC)

FLCCC