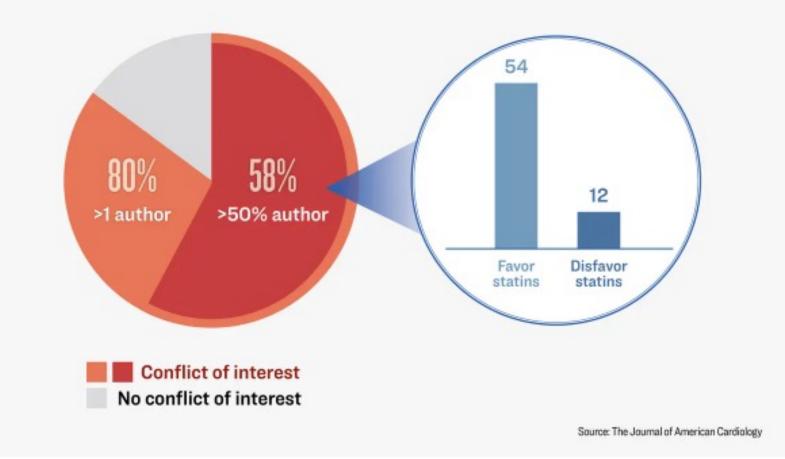

#### Conflict of Interest in Statin Clinical Trials (2005-2015)

A meta-analysis found that nearly 80 percent of the trials had a conflict of interest, and almost 60 percent involved over half of the authors.